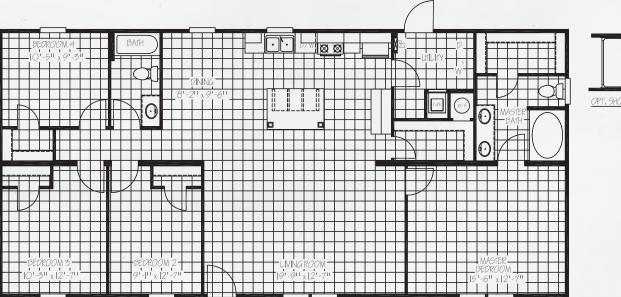

## **STANDARD FEATURES**

HARDWOOD CABINET DOORS LINO THROUGH OUT DISHWASHER **54" FIBERGLASS TUB GUEST BATH CHINA SINKS IN BOTH BATHS DOUBLE SINKS MASTER BATH** 

SUNBURST STEEL FRONT DOOR SHUTTERS FRONT DOOR SIDE **16" ON CENTER FLOOR JOIST OSB W/HOUSE WRAP ON VINYL SIDED HOMES 60" FIBERGLASS GARDEN TUB/SHOWER COMBO IN MASTER BATH** 

**GAS FURNACE / GAS RANGE 60" FIBERGLASS SHOWER MASTER BATH 50 GALLON WATER HEATER** 