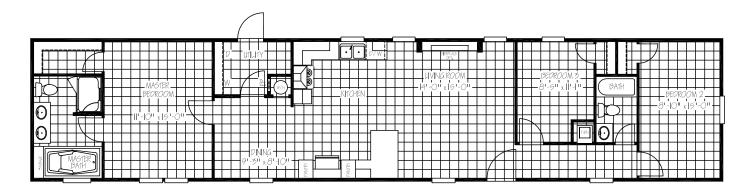

# **OAKMONT** TTM16763E | 16 x 76 | 1,191 sq. ft. | 3 Bed 2 Bath



## **KITCHEN**

- · 42" Overhead Cabinet System
- 3/4" Hardwood Cabinet Doors
- · Lined Overhead Cabinets
- Lined Center Shelf in Base Cabinets
- · Brushed Nickel Lever Handles Interior Doors
- White Farmhouse Kitchen Sink
- · Spring Loaded Faucet

#### BATHS

- 72" Deck Tub W/Cab Door Access to Plumbing
- 48" Fiberglass Shower with Glass Doors
- Dual Ceramic Lavs in Master
- 54" Fiberglass Tub/Shower in Guest Bath
- Brushed Nickel Metal Faucets w/Lever Handles
- Elongated Toilets

#### INSULATION

- R-21 Blown Fiberglass Roof (Formaldehyde Free)
- R-11 Fiberglass Insulation in Walls (Kraft Back)
- R-11 Fiberglass Insulation in Floors
- Thermal Zone II

## **APPLIANCES**

- · Stainless Steel 17 Cubic Ft Refrigerator
- Stainless Steel Smooth Top Range
- Stainless Steel Dishwasher
- Box Ra