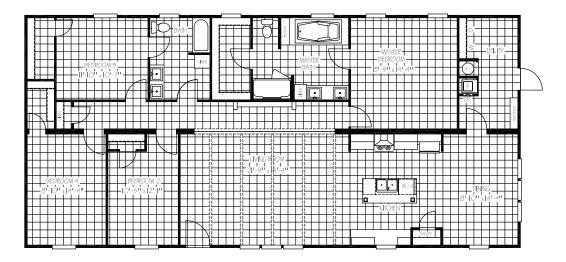

# **PLAYER**

TTM32644A | 32 x 64 | 1,920 sq. ft. | 4 Bed 2 Bath

## **KITCHEN**

- 42" Overhead Cabinet System
- 3/4" Hardwood Cabinet Doors
- · Lined Overhead Cabinets
- · Lined Center Shelf in Base Cabinets
- · Brushed Nickel Lever Handles Interior Doors
- · Stainless Steel Kitchen Sink Farmhouse
- · Spring Loaded Faucet

#### **BATHS**

- · Dual Ceramic Lavs in Master & Guest
- 54" Fiberglass Tub/Shower in Guest Bath
- Brushed Nickel Metal Faucets w/Lever Handles
- · Elongated Toilets
- · Master Bath Mirror Trim
- 60" FG Shower w/ Door in Master

# INTERIOR

- 8 Foot Flat Ceilings
- · Beamed Ceiling in Living Room
- Upgrade Lino Throughout
- 52" Brushed Nickel Ceiling Fan in Living Room
- Wire and Brace for Ceiling Fan Master Bedroom
- · LED Flushed Mounted Ceiling Lights
- 2" Blinds Throughout Except Master Bath
- · Living Room Entertainment Center
- · Overhead Air

#### **EXTERIOR**

- · Low E Thermal Pane Windows
- · Craftsman Style Front Door with Full View Storm
- · Cottage Rear Door
- · Vinyl Siding / Comp Roof
- Whole House Wrapped in OSB
- 5" Lineal Trim
- 16" on Center 2x8 Floor Joist
- Whole House Wrap / Vapor Barrier

## UTILITY

- · Total Electric with 200 Amp Service
- · Exterior Outlet Front Door Side
- · Water Shut Offs at Toilets Only
- · Whole House Water Shut-off
- · Utility Door