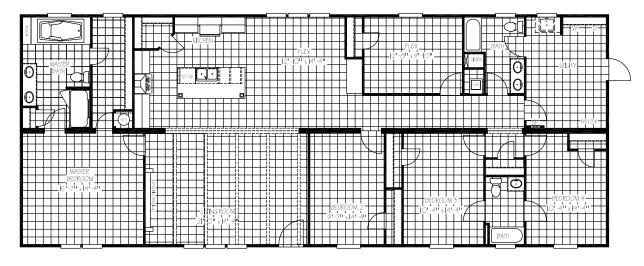

# **HOGAN**

TTM32765A | 32 x 76 | 2,280 sq. ft. | 5 Bed 3 Bath



## **KITCHEN**

- 42" Overhead Cabinet System
- 3/4" Hardwood Cabinet Doors
- · Lined Overhead Cabinets
- · Lined Center Shelf in Base Cabinets
- · Brushed Nickel Lever Handles Interior Doors
- · Stainless Steel Kitchen Sink Farmhouse
- · Spring Loaded Faucet

#### **BATHS**

- · Dual Ceramic Lavs in Master & Guest
- 54" Fiberglass Tub/Shower in Guest Bath
- Brushed Nickel Metal Faucets w/Lever Handles
- · Elongated Toilets
- · Master Bath Mirror Trim
- · 60" FG Shower w/ Door in Master

#### **INSULATION**

- R-21 Blown Fiberglass Roof (Formaldehyde Free)
- R-11 Fiberglass Insulation in Walls (Kraft Back)
- R-11 Fiberglass Insulation in Floors
- · Thermal Zone II

## **APPLIANCES**

- · Stainless Steel Side by Side w/ Water & Ice
- · Stainless Steel Smooth Top Range
- · Stainless Steel