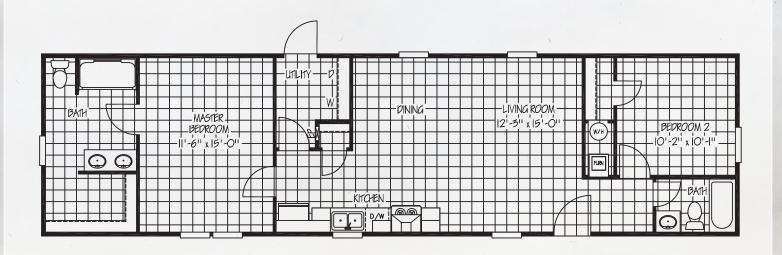

MODEL: FAC16602A | 16X60 | 940 SQ. FT. | 2 BED 2 BATH



## **STANDARD FEATURES**

**HARDWOOD CABINET DOORS** 

**6 DOOR PANTRY** 

LINO THROUGH OUT

**DISHWASHER** 

**60" FIBERGLASS SHOWER MASTER BATH** 

**54" FIBERGLASS TUB/SHOWER GUEST BATH** 

**CHINA SINKS IN BOTH BATHS** 

**DOUBLE SINKS MASTER BATH** 

**ELONGATED TOILETS** 

2" MINI BLINDS THROUGHOUT

MASTER WATER SHUT OFF

**CEILING FAN LIVING ROOM** 

**OSB W/HOUSE WRAP ON VINYL SIDED HOMES** 

**R21-11-11 FIBERGLASS INSULATION** 

LOW E THERMAL PANE WINDOWS

SHUTTERS HITCH AND FRONT DOOR SIDE

16" ON CENTER FLOOR JOIST

## **OPTIONS AVAILABLE**

WIND ZONE II
THERMAL ZONE 3 (( R30--11-22 ))

SMART PANEL SIDING
GAS FURNACE / GAS RANGE

## **PROGRAM GUIDELINES**

Order by April 28, 2023