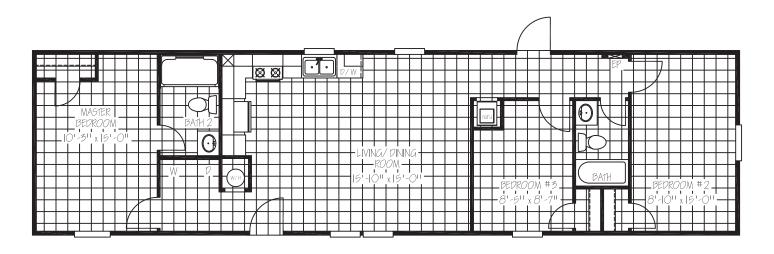

MODEL: FAC16603A | 16X60 | 940 SQ. FT. | 3 BED 2 BATH

**COME AND ORDER IT!** 



## **STANDARD FEATURES**

**Hardwood Cabinet Doors** 

Lino Through Out

Dishwasher

60" Fiberglass Shower Master Bath

54" Fiberglass Tub/Shower Guest Bath

China Sinks In Both Baths

**Elongated Toilets** 

2" Mini Blinds Throughout

**Master Water Shut Off** 

**Ceiling Fan Living Room** 

**R21-11-11 Fiberglass Insulation** 

**OSB** with House Wrap On Vinyl Sided Homes

## OPTIONS AVAILABLE

Wind Zone II
Thermal Zone 3 ((R30--11-22))

Smart Panel Siding
Gas Furnace / Gas Range

## **PROGRAM GUIDELINES**

Order by June 17, 2023

Low E Thermal Pane Windows

16" On Center Floor Joist

**Shutters Hitch And Front Door Side**