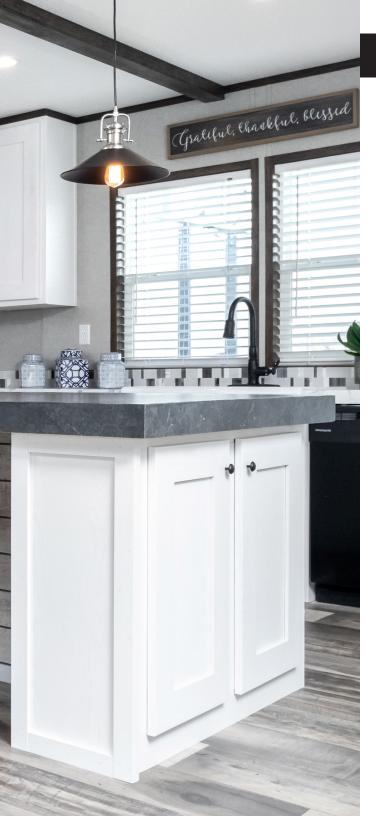

# **CABINETS**

### (All Hardwood Cabinet Doors except Smart Value)

Eastern White Oak

Rodeo Oak

Tobacco

**Navy** (Double Island Only)

# KITCHEN BACKSPLASHES

**Daphne** 

**Morning Primrose** 

**TRIM** 

# **COUNTERTOP LAMINATE**

**White Driftwood** 

**Black Alicante** 

Italian White Di Pesco

Marmo Bianco

**Antique Pine** 