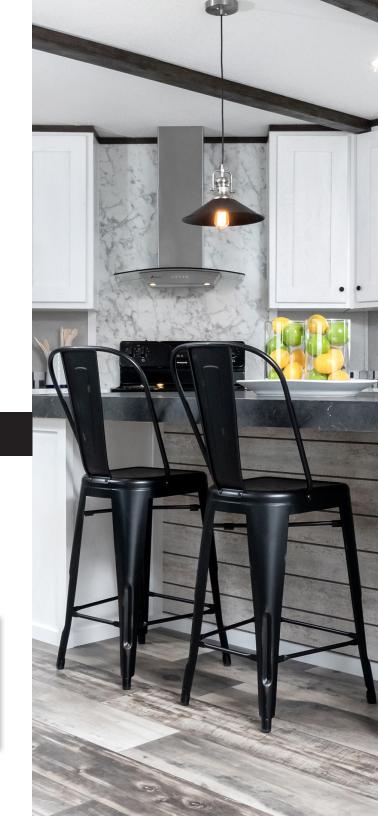

# **CABINETS**

### (All Hardwood Cabinet Doors except Smart Value)

Eastern White Oak

Rodeo Oak

Tobacco

**Navy** (Double Island Only)

# KITCHEN BACKSPLASHES

**Daphne** 

**Morning Primrose** 

**TRIM** 

# **COUNTERTOP LAMINATE**

**White Driftwood** 

**Black Alicante** 

Italian White Di Pesco

Marmo Bianco

**Antique Pine** 